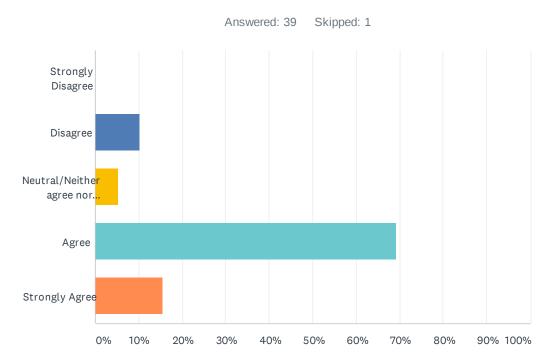

### Q6 I am satisfied with the job-related training my organization offers.

| ANSWER CHOICES                     | RESPONSES |    |
|------------------------------------|-----------|----|
| Strongly Disagree                  | 0.00%     | 0  |
| Disagree                           | 10.26%    | 4  |
| Neutral/Neither agree nor disagree | 5.13%     | 2  |
| Agree                              | 69.23%    | 27 |
| Strongly Agree                     | 15.38%    | 6  |
| TOTAL                              |           | 39 |