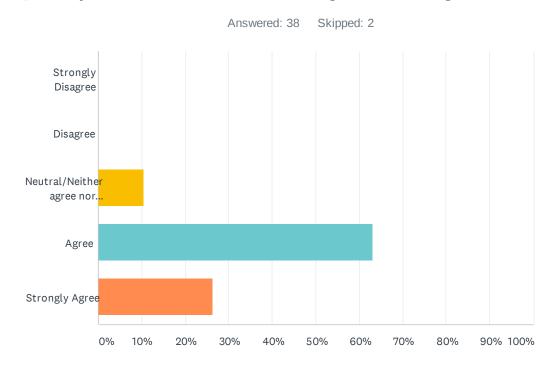

### Q14 When at work, I am completely focused on my job duties.

| ANSWER CHOICES                     | RESPONSES |    |
|------------------------------------|-----------|----|
| Strongly Disagree                  | 0.00%     | 0  |
| Disagree                           | 0.00%     | 0  |
| Neutral/Neither agree nor disagree | 13.16%    | 5  |
| Agree                              | 63.16%    | 24 |
| Strongly Agree                     | 23.68%    | 9  |
| TOTAL                              |           | 38 |