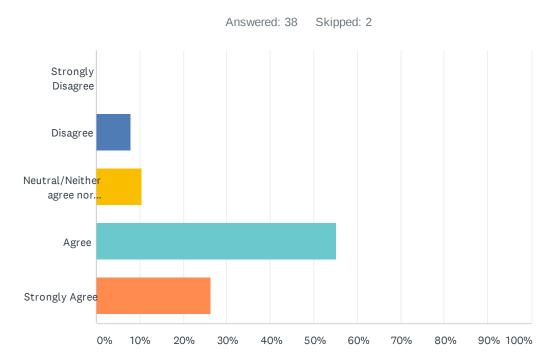

### Q42 I am satisfied with the culture of my workplace.

| ANSWER CHOICES                     | RESPONSES |    |
|------------------------------------|-----------|----|
| Strongly Disagree                  | 0.00%     | 0  |
| Disagree                           | 7.89%     | 3  |
| Neutral/Neither agree nor disagree | 10.53%    | 4  |
| Agree                              | 55.26%    | 21 |
| Strongly Agree                     | 26.32%    | 10 |
| TOTAL                              |           | 38 |