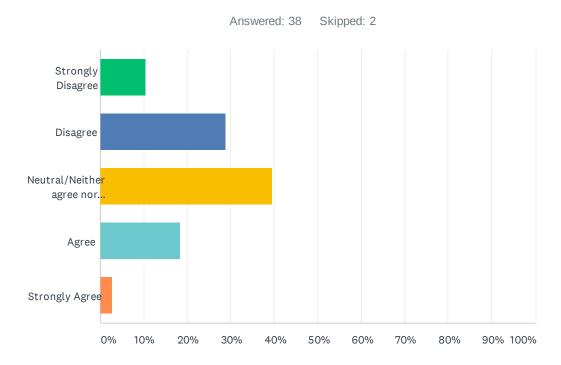

## Q31 I am satisfied with the healthcare-related benefits offered by my organization.

| ANSWER CHOICES                     | RESPONSES |    |
|------------------------------------|-----------|----|
| Strongly Disagree                  | 10.53%    | 4  |
| Disagree                           | 28.95%    | 11 |
| Neutral/Neither agree nor disagree | 39.47%    | 15 |
| Agree                              | 18.42%    | 7  |
| Strongly Agree                     | 2.63%     | 1  |
| TOTAL                              |           | 38 |