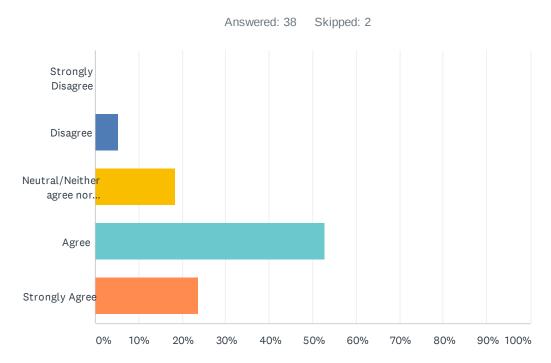

### Q11 I get excited about going to work.

| ANSWER CHOICES                     | RESPONSES |    |
|------------------------------------|-----------|----|
| Strongly Disagree                  | 0.00%     | 0  |
| Disagree                           | 5.26%     | 2  |
| Neutral/Neither agree nor disagree | 18.42%    | 7  |
| Agree                              | 52.63%    | 20 |
| Strongly Agree                     | 23.68%    | 9  |
| TOTAL                              |           | 38 |