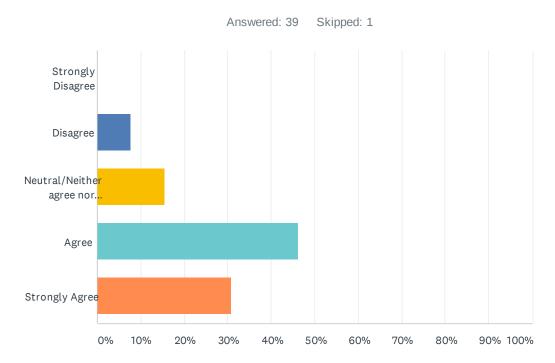

### Q3 I am satisfied with my opportunities for professional growth.

| ANSWER CHOICES                     | RESPONSES |    |
|------------------------------------|-----------|----|
| Strongly Disagree                  | 2.56%     | 1  |
| Disagree                           | 7.69%     | 3  |
| Neutral/Neither agree nor disagree | 10.26%    | 4  |
| Agree                              | 53.85%    | 21 |
| Strongly Agree                     | 25.64%    | 10 |
| TOTAL                              |           | 39 |