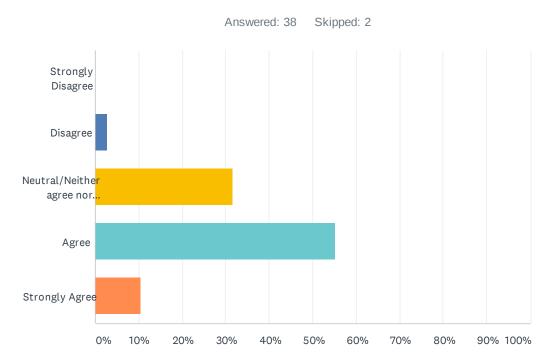

### Q17 Employees proactively identify future challenges and opportunities.

| ANSWER CHOICES                     | RESPONSES |    |
|------------------------------------|-----------|----|
| Strongly Disagree                  | 0.00%     | 0  |
| Disagree                           | 2.63%     | 1  |
| Neutral/Neither agree nor disagree | 31.58%    | 12 |
| Agree                              | 55.26%    | 21 |
| Strongly Agree                     | 10.53%    | 4  |
| TOTAL                              |           | 38 |