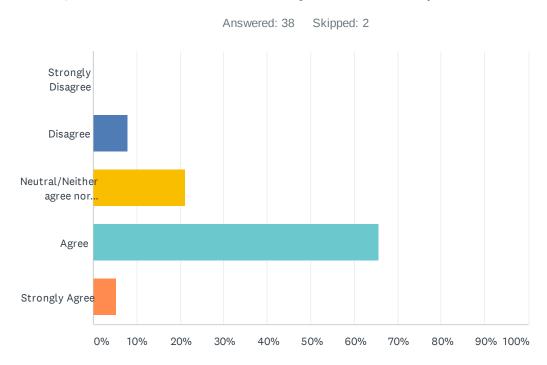

### Q20 Employees in my organization willingly accept change.

| ANSWER CHOICES                     | RESPONSES |    |
|------------------------------------|-----------|----|
| Strongly Disagree                  | 0.00%     | 0  |
| Disagree                           | 5.26%     | 2  |
| Neutral/Neither agree nor disagree | 31.58%    | 12 |
| Agree                              | 60.53%    | 23 |
| Strongly Agree                     | 2.63%     | 1  |
| TOTAL                              |           | 38 |