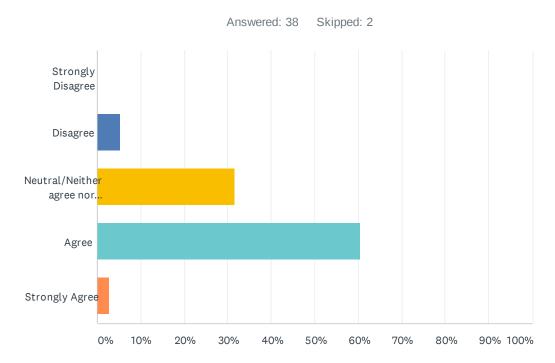

#### Q19 Employees here are willing to take on new tasks as needed.

| ANSWER CHOICES                     | RESPONSES |    |
|------------------------------------|-----------|----|
| Strongly Disagree                  | 0.00%     | 0  |
| Disagree                           | 2.63%     | 1  |
| Neutral/Neither agree nor disagree | 26.32%    | 10 |
| Agree                              | 60.53%    | 23 |
| Strongly Agree                     | 10.53%    | 4  |
| TOTAL                              |           | 38 |