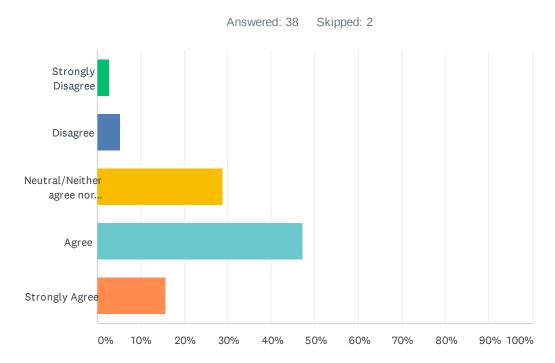

### Q15 In my organization, employees adapt quickly to difficult situations.

| ANSWER CHOICES                     | RESPONSES |    |
|------------------------------------|-----------|----|
| Strongly Disagree                  | 2.63%     | 1  |
| Disagree                           | 5.26%     | 2  |
| Neutral/Neither agree nor disagree | 28.95%    | 11 |
| Agree                              | 47.37%    | 18 |
| Strongly Agree                     | 15.79%    | 6  |
| TOTAL                              |           | 38 |