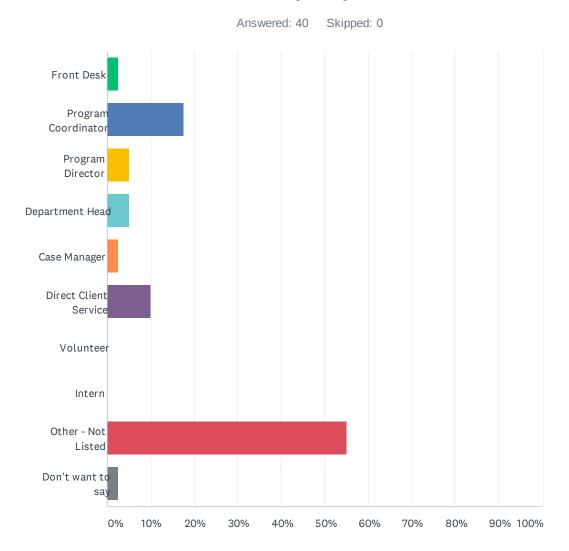

### Q1 What is your job role?

| ANSWER CHOICES        | RESPONSES |    |
|-----------------------|-----------|----|
| Front Desk            | 2.50%     | 1  |
| Program Coordinator   | 17.50%    | 7  |
| Program Director      | 5.00%     | 2  |
| Department Head       | 5.00%     | 2  |
| Case Manager          | 2.50%     | 1  |
| Direct Client Service | 10.00%    | 4  |
| Volunteer             | 0.00%     | 0  |
| Intern                | 0.00%     | 0  |
| Other - Not Listed    | 55.00%    | 22 |
| Don't want to say     | 2.50%     | 1  |
| TOTAL                 |           | 40 |