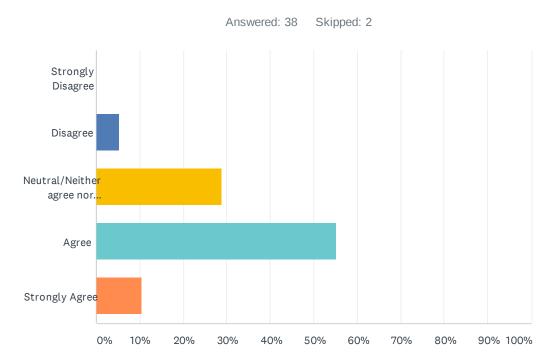

### Q15 In my organization, employees adapt quickly to difficult situations.

| ANSWER CHOICES                     | RESPONSES |    |
|------------------------------------|-----------|----|
| Strongly Disagree                  | 2.63%     | 1  |
| Disagree                           | 5.26%     | 2  |
| Neutral/Neither agree nor disagree | 28.95%    | 11 |
| Agree                              | 47.37%    | 18 |
| Strongly Agree                     | 15.79%    | 6  |
| TOTAL                              |           | 38 |