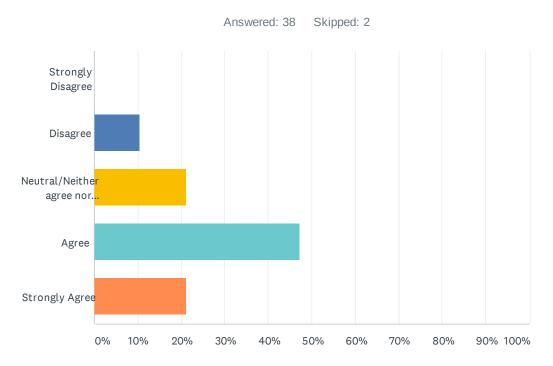

## Q8 I am satisfied with the investment my organization makes in training and education.

| ANSWER CHOICES                     | RESPONSES |    |
|------------------------------------|-----------|----|
| Strongly Disagree                  | 0.00%     | 0  |
| Disagree                           | 5.13%     | 2  |
| Neutral/Neither agree nor disagree | 2.56%     | 1  |
| Agree                              | 64.10%    | 25 |
| Strongly Agree                     | 28.21%    | 11 |
| TOTAL                              |           | 39 |