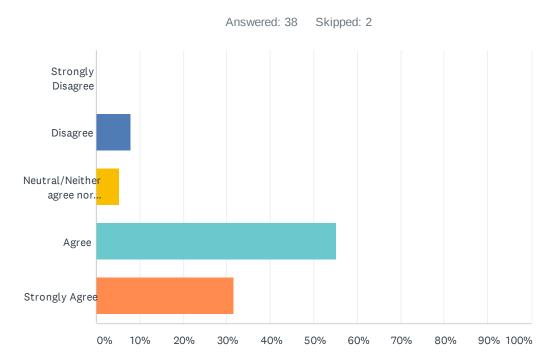

## Q9 I am inspired to meet my goals at work.

| ANSWER CHOICES                     | RESPONSES |    |
|------------------------------------|-----------|----|
| Strongly Disagree                  | 0.00%     | 0  |
| Disagree                           | 7.89%     | 3  |
| Neutral/Neither agree nor disagree | 5.26%     | 2  |
| Agree                              | 55.26%    | 21 |
| Strongly Agree                     | 31.58%    | 12 |
| TOTAL                              |           | 38 |