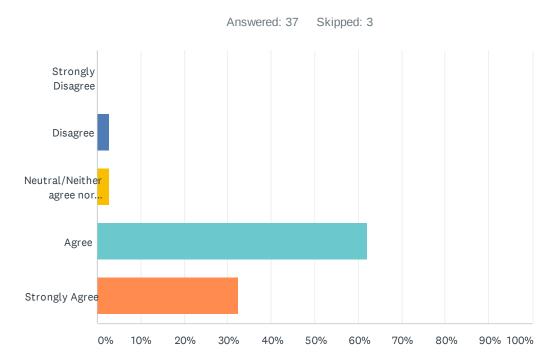

### Q40 I understand how my work impacts the organization's business goals.

| ANSWER CHOICES                     | RESPONSES |    |
|------------------------------------|-----------|----|
| Strongly Disagree                  | 0.00%     | 0  |
| Disagree                           | 2.70%     | 1  |
| Neutral/Neither agree nor disagree | 2.70%     | 1  |
| Agree                              | 62.16%    | 23 |
| Strongly Agree                     | 32.43%    | 12 |
| TOTAL                              |           | 37 |