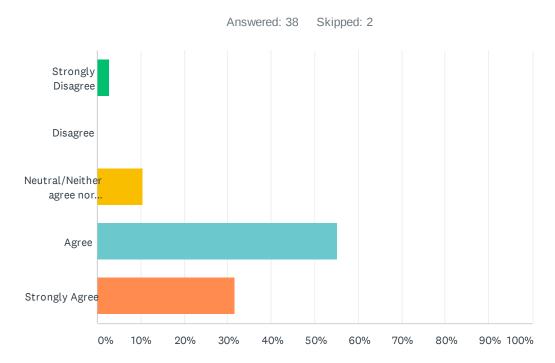

### Q21 I am satisfied with my overall compensation.

| ANSWER CHOICES                     | RESPONSES |    |
|------------------------------------|-----------|----|
| Strongly Disagree                  | 0.00%     | 0  |
| Disagree                           | 7.89%     | 3  |
| Neutral/Neither agree nor disagree | 21.05%    | 8  |
| Agree                              | 65.79%    | 25 |
| Strongly Agree                     | 5.26%     | 2  |
| TOTAL                              |           | 38 |