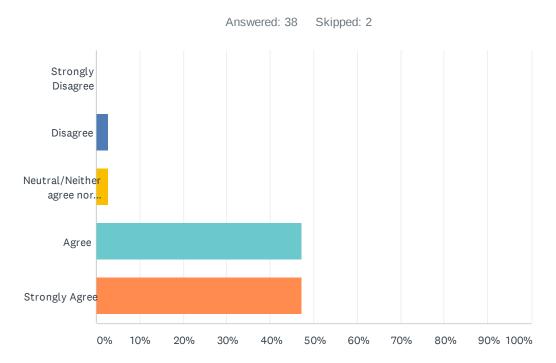

### Q13 I am determined to give my best effort at work each day.

| ANSWER CHOICES                     | RESPONSES |    |
|------------------------------------|-----------|----|
| Strongly Disagree                  | 0.00%     | 0  |
| Disagree                           | 2.63%     | 1  |
| Neutral/Neither agree nor disagree | 2.63%     | 1  |
| Agree                              | 47.37%    | 18 |
| Strongly Agree                     | 47.37%    | 18 |
| TOTAL                              |           | 38 |