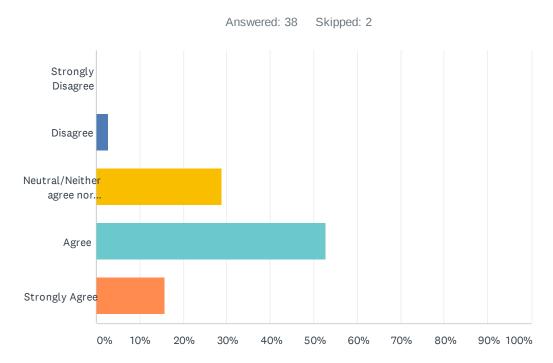

### Q16 Employees here always keep going when the going gets tough.

| ANSWER CHOICES                     | RESPONSES |    |
|------------------------------------|-----------|----|
| Strongly Disagree                  | 0.00%     | 0  |
| Disagree                           | 2.63%     | 1  |
| Neutral/Neither agree nor disagree | 26.32%    | 10 |
| Agree                              | 57.89%    | 22 |
| Strongly Agree                     | 13.16%    | 5  |
| TOTAL                              |           | 38 |