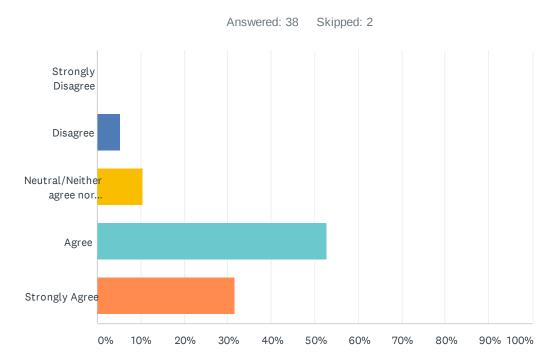

### Q12 I am often so involved in my work that the day goes by very quickly.

| ANSWER CHOICES                     | RESPONSES |    |
|------------------------------------|-----------|----|
| Strongly Disagree                  | 0.00%     | 0  |
| Disagree                           | 5.26%     | 2  |
| Neutral/Neither agree nor disagree | 10.53%    | 4  |
| Agree                              | 52.63%    | 20 |
| Strongly Agree                     | 31.58%    | 12 |
| TOTAL                              |           | 38 |