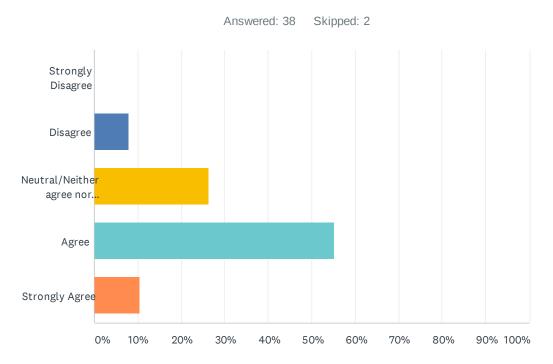

### Q20 Employees in my organization willingly accept change.

| ANSWER CHOICES                     | RESPONSES |    |
|------------------------------------|-----------|----|
| Strongly Disagree                  | 0.00%     | 0  |
| Disagree                           | 5.26%     | 2  |
| Neutral/Neither agree nor disagree | 31.58%    | 12 |
| Agree                              | 60.53%    | 23 |
| Strongly Agree                     | 2.63%     | 1  |
| TOTAL                              |           | 38 |