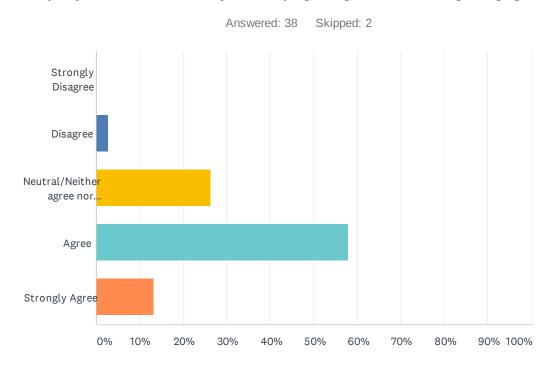

### Q16 Employees here always keep going when the going gets tough.

| ANSWER CHOICES                     | RESPONSES |    |
|------------------------------------|-----------|----|
| Strongly Disagree                  | 0.00%     | 0  |
| Disagree                           | 2.63%     | 1  |
| Neutral/Neither agree nor disagree | 26.32%    | 10 |
| Agree                              | 57.89%    | 22 |
| Strongly Agree                     | 13.16%    | 5  |
| TOTAL                              |           | 38 |