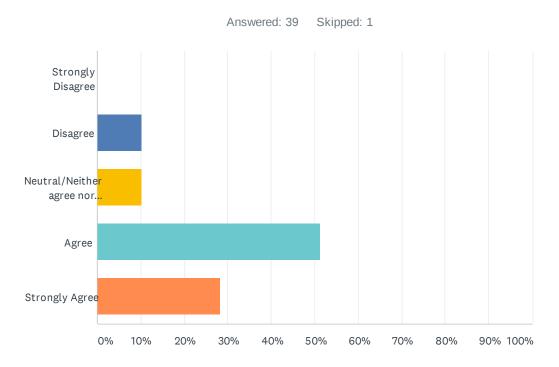

## Q7 I am satisfied that I have the opportunities to apply my talents and expertise.

| ANSWER CHOICES                     | RESPONSES |    |
|------------------------------------|-----------|----|
| Strongly Disagree                  | 0.00%     | 0  |
| Disagree                           | 10.26%    | 4  |
| Neutral/Neither agree nor disagree | 10.26%    | 4  |
| Agree                              | 51.28%    | 20 |
| Strongly Agree                     | 28.21%    | 11 |
| TOTAL                              |           | 39 |