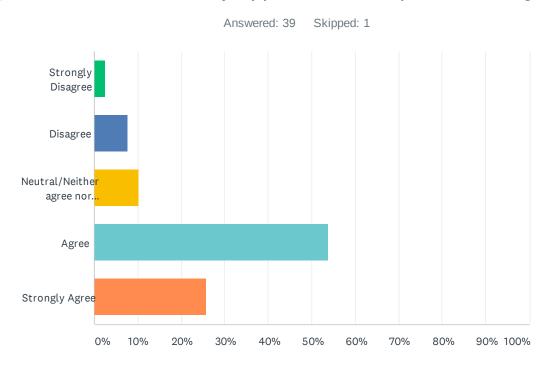

### Q3 I am satisfied with my opportunities for professional growth.

| ANSWER CHOICES                     | RESPONSES |    |
|------------------------------------|-----------|----|
| Strongly Disagree                  | 2.56%     | 1  |
| Disagree                           | 7.69%     | 3  |
| Neutral/Neither agree nor disagree | 10.26%    | 4  |
| Agree                              | 53.85%    | 21 |
| Strongly Agree                     | 25.64%    | 10 |
| TOTAL                              |           | 39 |