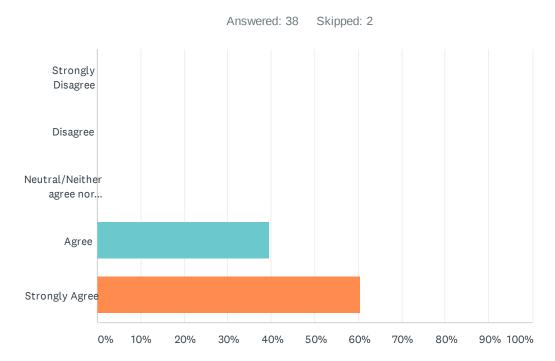

### Q37 My organization's work positively impacts people's lives.

| ANSWER CHOICES                     | RESPONSES |    |
|------------------------------------|-----------|----|
| Strongly Disagree                  | 0.00%     | 0  |
| Disagree                           | 0.00%     | 0  |
| Neutral/Neither agree nor disagree | 0.00%     | 0  |
| Agree                              | 39.47%    | 15 |
| Strongly Agree                     | 60.53%    | 23 |
| TOTAL                              |           | 38 |