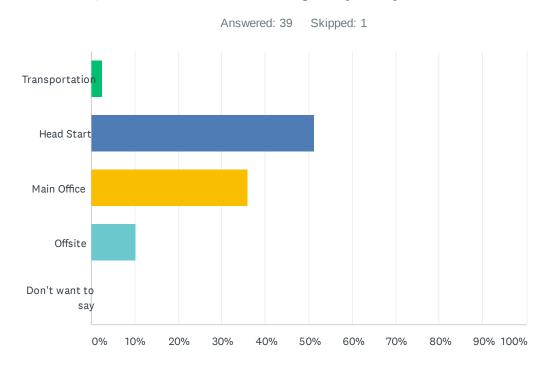

### Q2 What area of the agency do you work?

| ANSWER CHOICES    | RESPONSES |    |
|-------------------|-----------|----|
| Transportation    | 2.56%     | 1  |
| Head Start        | 51.28%    | 20 |
| Main Office       | 35.90%    | 14 |
| Offsite           | 10.26%    | 4  |
| Don't want to say | 0.00%     | 0  |
| TOTAL             |           | 39 |