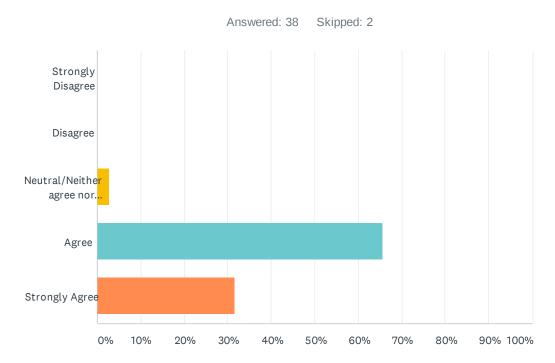

### Q41 My organization is dedicated to diversity and inclusiveness.

| ANSWER CHOICES                     | RESPONSES |    |
|------------------------------------|-----------|----|
| Strongly Disagree                  | 0.00%     | 0  |
| Disagree                           | 0.00%     | 0  |
| Neutral/Neither agree nor disagree | 2.63%     | 1  |
| Agree                              | 65.79%    | 25 |
| Strongly Agree                     | 31.58%    | 12 |
| TOTAL                              |           | 38 |