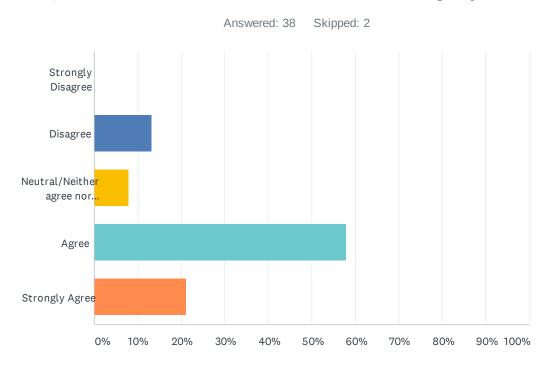

#### Q19 Employees here are willing to take on new tasks as needed.

| ANSWER CHOICES                     | RESPONSES |    |
|------------------------------------|-----------|----|
| Strongly Disagree                  | 0.00%     | 0  |
| Disagree                           | 2.63%     | 1  |
| Neutral/Neither agree nor disagree | 26.32%    | 10 |
| Agree                              | 60.53%    | 23 |
| Strongly Agree                     | 10.53%    | 4  |
| TOTAL                              |           | 38 |