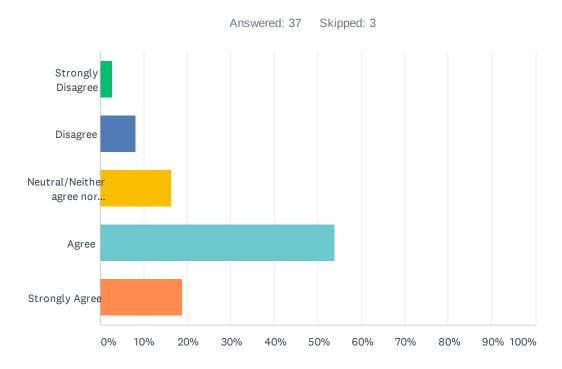

## Q4 I am pleased with the career advancement opportunities available to me.

| ANSWER CHOICES                     | RESPONSES |
|------------------------------------|-----------|
| Strongly Disagree                  | 2.70% 1   |
| Disagree                           | 8.11% 3   |
| Neutral/Neither agree nor disagree | 16.22% 6  |
| Agree                              | 54.05% 20 |
| Strongly Agree                     | 18.92% 7  |
| TOTAL                              | 37        |