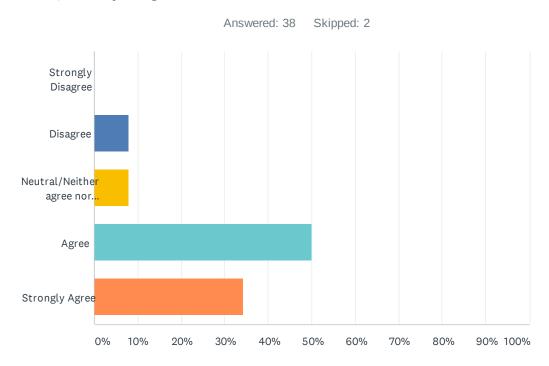

## Q9 I am inspired to meet my goals at work.

| ANSWER CHOICES                     | RESPONSES |    |
|------------------------------------|-----------|----|
| Strongly Disagree                  | 0.00%     | 0  |
| Disagree                           | 7.89%     | 3  |
| Neutral/Neither agree nor disagree | 5.26%     | 2  |
| Agree                              | 55.26%    | 21 |
| Strongly Agree                     | 31.58%    | 12 |
| TOTAL                              |           | 38 |