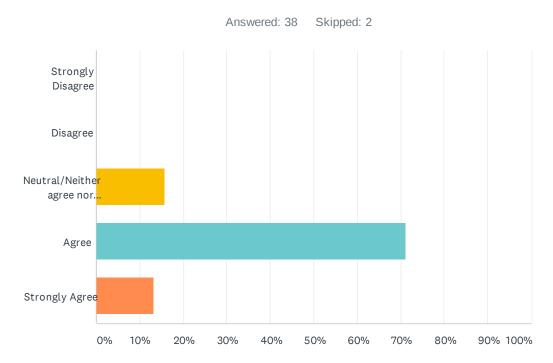

## Q32 I am satisfied with the amount of paid leave offered by my organization.

| ANSWER CHOICES                     | RESPONSES |    |
|------------------------------------|-----------|----|
| Strongly Disagree                  | 2.63%     | 1  |
| Disagree                           | 5.26%     | 2  |
| Neutral/Neither agree nor disagree | 7.89%     | 3  |
| Agree                              | 71.05%    | 27 |
| Strongly Agree                     | 13.16%    | 5  |
| TOTAL                              |           | 38 |