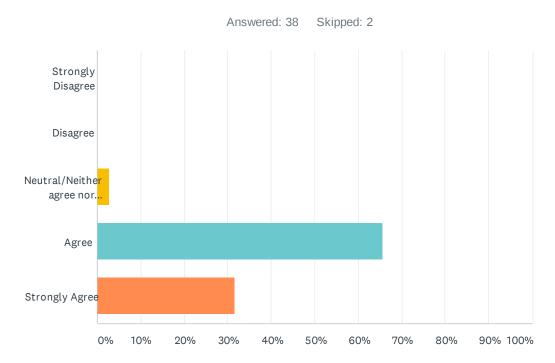

### Q38 My organization operates in a socially responsible manner.

| ANSWER CHOICES                     | RESPONSES |    |
|------------------------------------|-----------|----|
| Strongly Disagree                  | 0.00%     | 0  |
| Disagree                           | 0.00%     | 0  |
| Neutral/Neither agree nor disagree | 2.63%     | 1  |
| Agree                              | 65.79%    | 25 |
| Strongly Agree                     | 31.58%    | 12 |
| TOTAL                              |           | 38 |