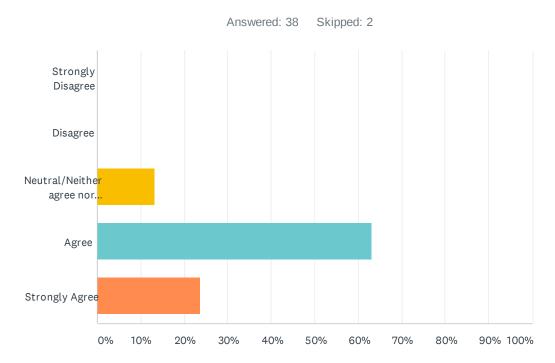

### Q14 When at work, I am completely focused on my job duties.

| ANSWER CHOICES                     | RESPONSES |    |
|------------------------------------|-----------|----|
| Strongly Disagree                  | 0.00%     | 0  |
| Disagree                           | 0.00%     | 0  |
| Neutral/Neither agree nor disagree | 13.16%    | 5  |
| Agree                              | 63.16%    | 24 |
| Strongly Agree                     | 23.68%    | 9  |
| TOTAL                              |           | 38 |