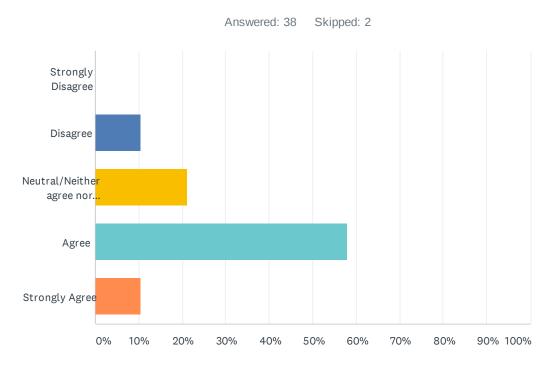

# Q18 Employees in my organization take the initiative to help other employees when the need arises.

| ANSWER CHOICES                     | RESPONSES |    |
|------------------------------------|-----------|----|
| Strongly Disagree                  | 0.00%     | 0  |
| Disagree                           | 10.53%    | 4  |
| Neutral/Neither agree nor disagree | 21.05%    | 8  |
| Agree                              | 57.89%    | 22 |
| Strongly Agree                     | 10.53%    | 4  |
| TOTAL                              |           | 38 |