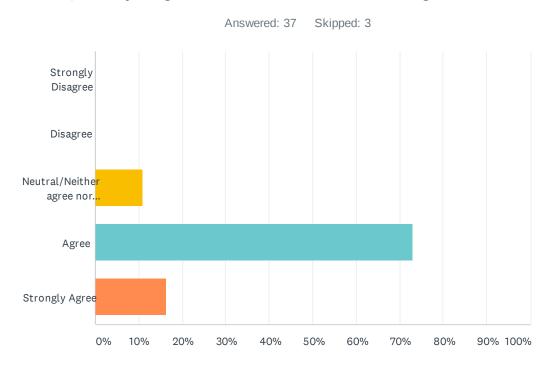

## Q39 My organization's fiscal well-being is stable.

| ANSWER CHOICES                     | RESPONSES |    |
|------------------------------------|-----------|----|
| Strongly Disagree                  | 0.00%     | 0  |
| Disagree                           | 0.00%     | 0  |
| Neutral/Neither agree nor disagree | 10.81%    | 4  |
| Agree                              | 72.97%    | 27 |
| Strongly Agree                     | 16.22%    | 6  |
| TOTAL                              |           | 37 |