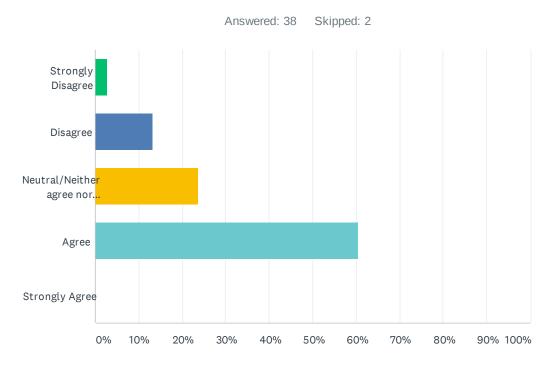

# Q18 Employees in my organization take the initiative to help other employees when the need arises.

| ANSWER CHOICES                     | RESPONSES |    |
|------------------------------------|-----------|----|
| Strongly Disagree                  | 0.00%     | 0  |
| Disagree                           | 10.53%    | 4  |
| Neutral/Neither agree nor disagree | 21.05%    | 8  |
| Agree                              | 57.89%    | 22 |
| Strongly Agree                     | 10.53%    | 4  |
| TOTAL                              |           | 38 |