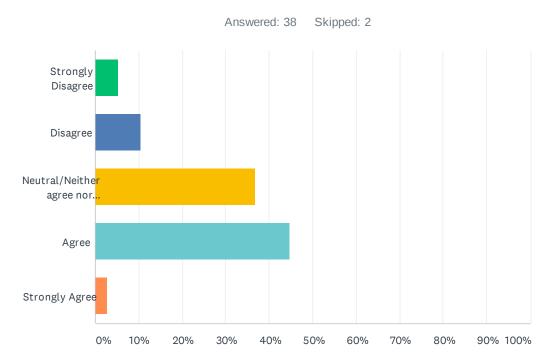

### Q17 Employees proactively identify future challenges and opportunities.

| ANSWER CHOICES                     | RESPONSES |    |
|------------------------------------|-----------|----|
| Strongly Disagree                  | 0.00%     | 0  |
| Disagree                           | 2.63%     | 1  |
| Neutral/Neither agree nor disagree | 31.58%    | 12 |
| Agree                              | 55.26%    | 21 |
| Strongly Agree                     | 10.53%    | 4  |
| TOTAL                              |           | 38 |