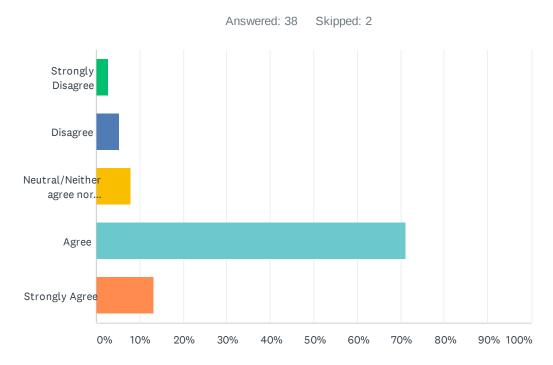

## Q32 I am satisfied with the amount of paid leave offered by my organization.

| ANSWER CHOICES                     | RESPONSES |    |
|------------------------------------|-----------|----|
| Strongly Disagree                  | 2.63%     | 1  |
| Disagree                           | 5.26%     | 2  |
| Neutral/Neither agree nor disagree | 7.89%     | 3  |
| Agree                              | 71.05%    | 27 |
| Strongly Agree                     | 13.16%    | 5  |
| TOTAL                              |           | 38 |