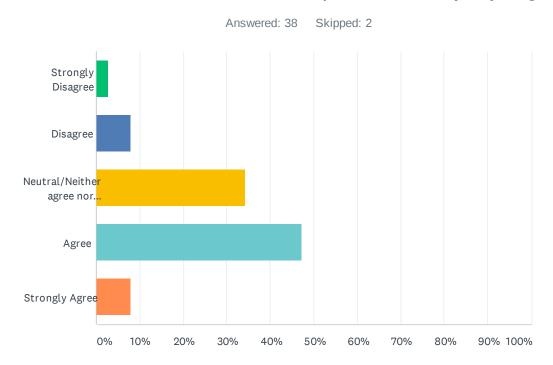

### Q33 I am satisfied with the retirement plan offered by my organization.

| ANSWER CHOICES                     | RESPONSES |    |
|------------------------------------|-----------|----|
| Strongly Disagree                  | 2.63%     | 1  |
| Disagree                           | 7.89%     | 3  |
| Neutral/Neither agree nor disagree | 34.21%    | 13 |
| Agree                              | 47.37%    | 18 |
| Strongly Agree                     | 7.89%     | 3  |
| TOTAL                              |           | 38 |