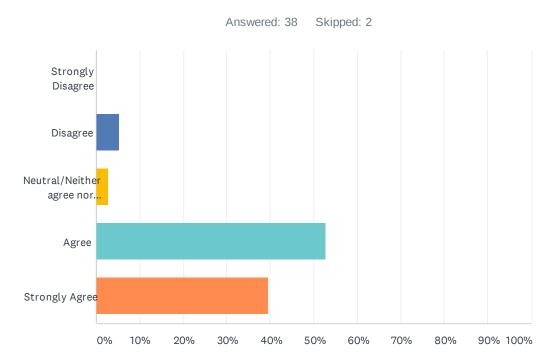

### Q34 I am satisfied with the workplace flexibility offered by my organization.

| ANSWER CHOICES                     | RESPONSES |    |
|------------------------------------|-----------|----|
| Strongly Disagree                  | 0.00%     | 0  |
| Disagree                           | 5.26%     | 2  |
| Neutral/Neither agree nor disagree | 2.63%     | 1  |
| Agree                              | 52.63%    | 20 |
| Strongly Agree                     | 39.47%    | 15 |
| TOTAL                              |           | 38 |