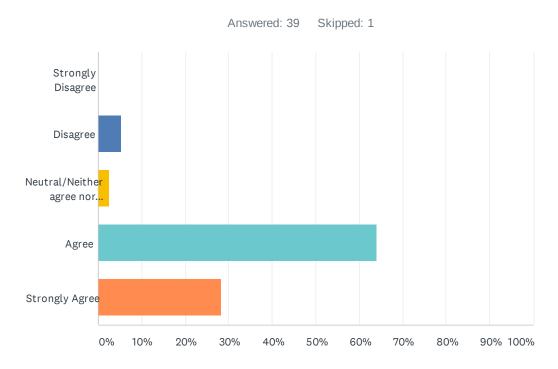

## Q8 I am satisfied with the investment my organization makes in training and education.

| ANSWER CHOICES                     | RESPONSES |    |
|------------------------------------|-----------|----|
| Strongly Disagree                  | 0.00%     | 0  |
| Disagree                           | 5.13%     | 2  |
| Neutral/Neither agree nor disagree | 2.56%     | 1  |
| Agree                              | 64.10%    | 25 |
| Strongly Agree                     | 28.21%    | 11 |
| TOTAL                              |           | 39 |