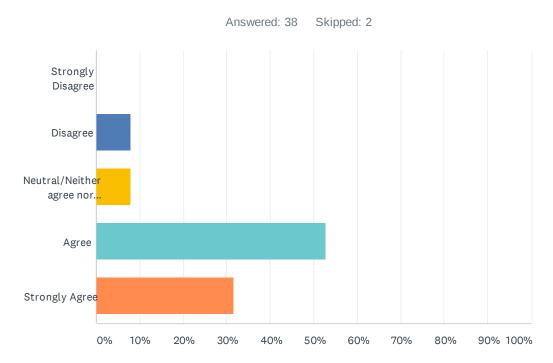

## Q10 I feel completely involved in my work.

| ANSWER CHOICES                     | RESPONSES |    |
|------------------------------------|-----------|----|
| Strongly Disagree                  | 0.00%     | 0  |
| Disagree                           | 7.89%     | 3  |
| Neutral/Neither agree nor disagree | 7.89%     | 3  |
| Agree                              | 52.63%    | 20 |
| Strongly Agree                     | 31.58%    | 12 |
| TOTAL                              |           | 38 |